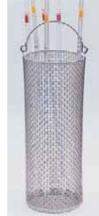

# **STERLIZER CAN FOR PIPETTES**

Made from Stainless steel AISI 304. Part No. height Ø mm mm 1000829 400 72 1001126 400 130

PETRI DISH RACK Made of AISI 304 stainless steel, with electrobright finish. For 10 dishes of 80 to 100 mm Ø. Part No. 1000259

**PIPETTE BASKET** Made of AISI 304 stainless steel with electrobright finish. 90 mm Ø x 250 mm high. Part No. 1000251