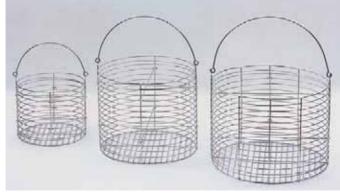

### **WIRE BASKETS**

Electropolished stainless steel AISI 304. Dimensions Part No. 210 Ø x 180 mm high 1025115 1025121 150 Ø x 120 mm high 240 Ø x 180 mm high 1025124

With cross dividers. Part No. 1125115 1125121 1125124