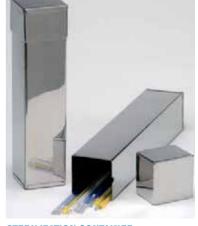

### **STERILIZATION CONTAINER FOR PIPETTES**

Made from Stainless steel AISI 304. Lid interior and base lined with silicon to protect pipette end and tip.

| height mm | 🗹 mm |
|-----------|------|
| 290       | 65   |
| 340       | 65   |
|           | 290  |