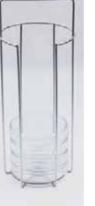

## **WIRE BASKETS**

Made of AISI 304 stainless steel sheet with electro-bright finish. Designed to fit the Selecta autoclaves. (See page 54 to 67).

| Part No. |                      |
|----------|----------------------|
| 1004771  | 220 Ø x 140 mm high. |
| 1000596  | 225 Ø x 240 mm high. |
| 1000495  | 280 Ø x 200 mm high. |

Part No. **1000496** 380 Ø x 280 mm high. **1000780** 480 Ø x 220 mm high.

### **WIRE BASKETS**

Electropolished stainless steel AISI 304. Dimensions Part No. 210 Ø x 180 mm high 1025115 1025121 150 Ø x 120 mm high 240 Ø x 180 mm high 1025124

With cross dividers. Part No. 1125115 1125121 1125124