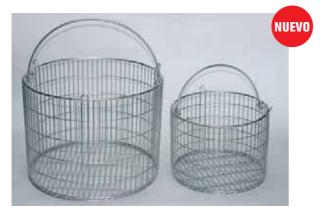

## **WIRE BASKETS**

Made of AISI 304 stainless steel sheet with electro-bright finish. Designed to fit the Selecta autoclaves. (See page 54 to 67).

| Part No. |                      |
|----------|----------------------|
| 1004771  | 220 Ø x 140 mm high. |
| 1000596  | 225 Ø x 240 mm high. |
| 1000495  | 280 Ø x 200 mm high. |

Part No. **1000496** 380 Ø x 280 mm high. **1000780** 480 Ø x 220 mm high.