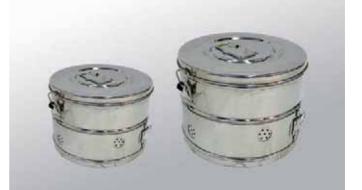

# **STERILIZATION DRUMS**

Made from AISI 304 stainless steel. Designed to fit the Selecta autoclaves. (See page 54 to 67.) P

| Part No. | Ø cm | Height o | m                                 |
|----------|------|----------|-----------------------------------|
| 1002418  | 28   | 18       |                                   |
| 1002419  | 35   | 27       |                                   |
| 1002420  | 28   | 18       | Doesn't match Selecta autoclaves. |